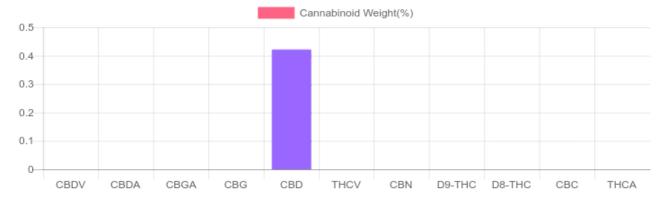

## Sample

N/D D9-THC 0.422% Total CBD

303.8 mg Cannabinoids per unit

303.8 mg CBD per

1 unit = 60 grams per unit x Cannabinoid concentration

## Cannabinoids Test

SHIMADZU INTEGRATED UPLC-PDA

| GSL SOP 400        | PREPARED: 11/15/2019 15:08:42 |           | UPLOADED: 11/16/2019 17:16:16 |         |
|--------------------|-------------------------------|-----------|-------------------------------|---------|
| Cannabinoids       | LOQ                           | weight(%) | mg/g                          | mg/unit |
| D9-THC             | 10 PPM                        | N/D       | N/D                           | N/D     |
| THCA               | 10 PPM                        | N/D       | N/D                           | N/D     |
| CBD                | 10 PPM                        | 0.422%    | 4.220                         | 303.8   |
| CBDA               | 20 PPM                        | N/D       | N/D                           | N/D     |
| CBDV               | 20 PPM                        | N/D       | N/D                           | N/D     |
| CBC                | 10 PPM                        | N/D       | N/D                           | N/D     |
| CBN                | 10 PPM                        | N/D       | N/D                           | N/D     |
| CBG                | 10 PPM                        | N/D       | N/D                           | N/D     |
| CBGA               | 20 PPM                        | N/D       | N/D                           | N/D     |
| D8-THC             | 10 PPM                        | N/D       | N/D                           | N/D     |
| THCV               | 10 PPM                        | N/D       | N/D                           | N/D     |
| TOTAL D9-THC       |                               | N/D       | N/D                           | N/D     |
| TOTAL CBD*         |                               | 0.422%    | 4.220                         | 303.8   |
| TOTAL CANNABINOIDS |                               | 0.422%    | 4.220                         | 303.8   |